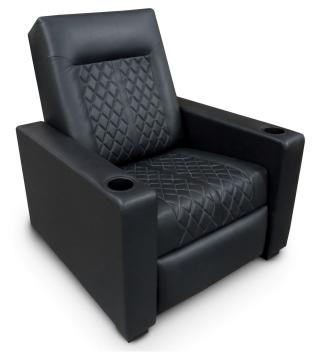

## LAURENT

OFF BROADWAY HOME THEATER SEATING

Laurent, for those who want great design without sacrificing comfort.

- Classico Black Leather
- Quilted Seat & Back/contrasting grey stitching
- Innova LP Sense Smart Mechanism
- 24" Seat Width
- Medium Back
- 5" Arms

Besides luxurious comfort and elegance, the outstanding feature of this new model is the contrasting detail of diamond stitching.

This classic detailing was popular about 10 years ago in the luxury markets of home interiors, fashion and auto industries and is once again enjoying a resurgence.

The unique design adapts well in a variety of seating environments and can be further enhanced with endless accessory choices.

As with all models, the Laurent is available in any configuration.

FORTRESS, Inc. ~ 1721 Wright Avenue ~ La Verne, CA 91750 ~ 909-593-8600 ~www.fortresseating.com