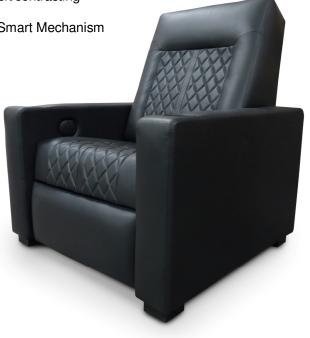

## LAURENT

OFF BROADWAY HOME THEATER SEATING

Laurent, for those who want great design without sacrificing comfort.

- Classico Black Leather
- Quilted Seat & Back/contrasting grey stitching
- Innova LP Sense Smart Mechanism
- 24" Seat Width
- Medium Back
- 5" Arms

Besides luxurious comfort and elegance, the outstanding feature of this new model is the contrasting detail of diamond stitching.

This classic detailing was popular about 10 years ago in the luxury markets of home interiors, fashion and auto industries and is once again enjoying a resurgence.